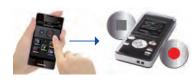

#### Wi-Fi functionality for smartphone and tablet PC

A free smartphone app available for both iOS and Android users provides remote control and file upload via Wi-Fi. Control recording operation from your smartphone to allow optimum positioning of the DM-7 at a lecture, seminar or conference. Take a photo on your smartphone or tablet of a presentation or document to create a visual index linked to the recording timeline.