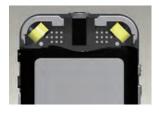

### High quality microphone unit and 48kHz / 16-bit linear PCM recording

Thanks to a microphone design focused on low noise, the DM-901 boasts a high signal-tonoise ratio. Meanwhile, the 90° outward facing orientation of the microphone unit delivers stereo recordings with a natural-sounding ambiance. As a result of enlarging the openings around the microphones, the phase difference of sound from both front and rear sources can be more efficiently captured for higher quality stereo recordings. Three different types of format can be recorded on the DM-901; the PCM format which employs a sampling rate of 48 kHz to surpass CD quality audio, the extremely versatile MP3 format, and WMA format that combines high quality with small file sizes.