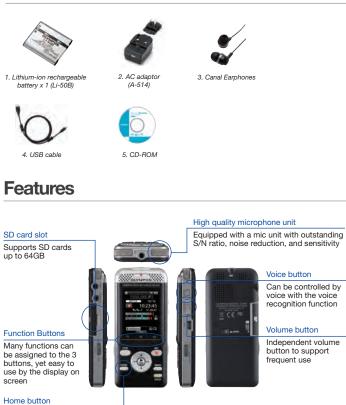

#### Accessories (included)

Home button enables you to return to the home screen at once.

### High quality microphone unit and 48kHz / 16-bit linear PCM recording

Thanks to a microphone design focused on low noise, the DM-901 boasts a high signal-tonoise ratio. Meanwhile, the 90° outward facing orientation of the microphone unit delivers stereo recordings with a natural-sounding ambiance. As a result of enlarging the openings around the microphones, the phase difference of sound from both front and rear sources can be more efficiently captured for higher quality stereo recordings. Three different types of format can be recorded on the DM-901; the PCM format which employs a sampling rate of 48 kHz to surpass CD quality audio, the extremely versatile MP3 format, and WMA format that combines high quality with small file sizes.

#### 2 inch large, full-colour LCD display with new user interface

Olympus has redesigned the interface from text-based to a user-friendly icon-based experience. The 2 inch, high-resolution colour LCD screen offers better visibility for on-screen information, significantly boosting ease of use. Not only convenient for recording operations, but ease of operation for file management and play back is also greatly enhanced.

#### Voice guidance

The speech engine built into the DM-901 provides voice guidance for operations, file names and tag content. Combined with improved button positioning, this functionality allows you to operate the recorder with confidence by touch alone, even from the inside of your pocket.